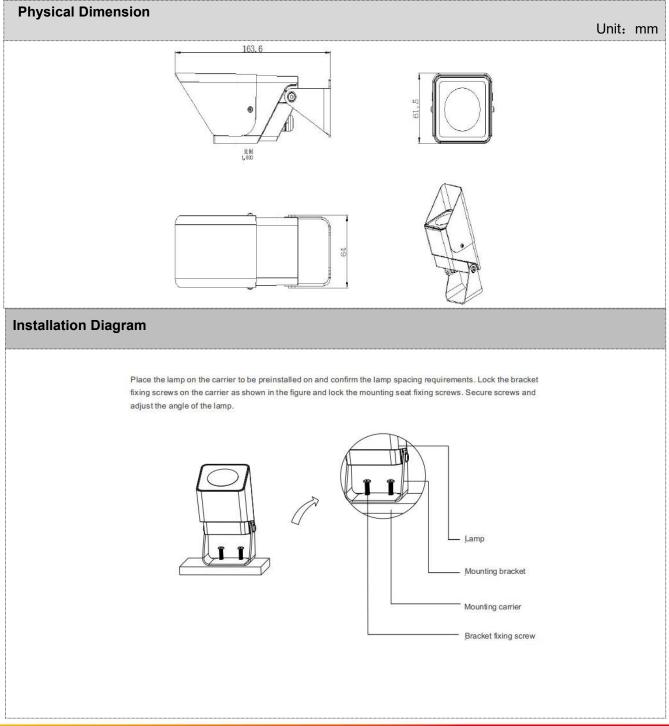

| EXC-B60ARL LED Flood Light         |                                                                                                                                                                                                                                                                                                                                                                                                                                                                                                      |
|------------------------------------|------------------------------------------------------------------------------------------------------------------------------------------------------------------------------------------------------------------------------------------------------------------------------------------------------------------------------------------------------------------------------------------------------------------------------------------------------------------------------------------------------|
|                                    | Description                                                                                                                                                                                                                                                                                                                                                                                                                                                                                          |
|                                    | EXC-B60ARL series consists of full-color<br>large-power ultra-narrow spotlights with<br>high-strength aluminum-alloy housing specially<br>designed by EXC for outdoor landscape<br>lighting. It is equipped with 3° professional lens.<br>Each light is a separate lighting pixel, and each<br>pixel can realize 65536 grades gray scale<br>changing. It could be used for illumination in<br>specific areas or landscape wash lighting,<br>applicable on building facades, bridges, stages,<br>etc. |
| Application Environment:<br>Indoor | Features                                                                                                                                                                                                                                                                                                                                                                                                                                                                                             |
| Outdoor                            | <ul> <li>The newest generation technology:<br/>DMX512 parallel bus design</li> </ul>                                                                                                                                                                                                                                                                                                                                                                                                                 |
|                                    | • High strength aluminum and low thermal resistance path cooling design                                                                                                                                                                                                                                                                                                                                                                                                                              |
|                                    | High reliability modularization design                                                                                                                                                                                                                                                                                                                                                                                                                                                               |
|                                    | <ul> <li>Outdoor lighting protection and<br/>electrostatic discharge (ESD) protection<br/>design</li> </ul>                                                                                                                                                                                                                                                                                                                                                                                          |
|                                    | Load safety design                                                                                                                                                                                                                                                                                                                                                                                                                                                                                   |
|                                    | <ul> <li>Projection distance: 5m</li> </ul>                                                                                                                                                                                                                                                                                                                                                                                                                                                          |