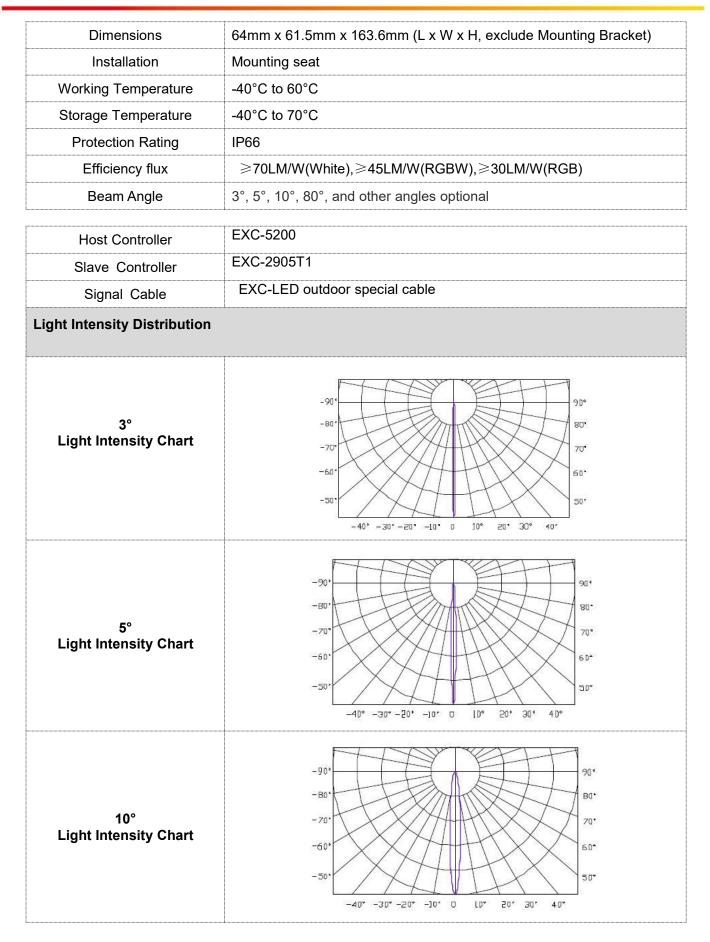

| Basic Specifications   |                                               |
|------------------------|-----------------------------------------------|
| Color Range            | W, RGB, RGBW                                  |
| Working Voltage        | DC 24V                                        |
| Max. Power Consumption | 3W/7.5W                                       |
| Light Source           | 1PCS High Power LEDs                          |
| LED chip Brand         | Optional(Cree, OSRAM, Lumileds, Epistar, etc) |
| CRI                    | 80                                            |
| Control                | DMX512, ON/OFF                                |
| Source Life            | 50,000 h                                      |
| Housing                | High Strength Aluminum                        |
| Cover                  | Tempered glass                                |
| Weight                 | 0.5Kg                                         |