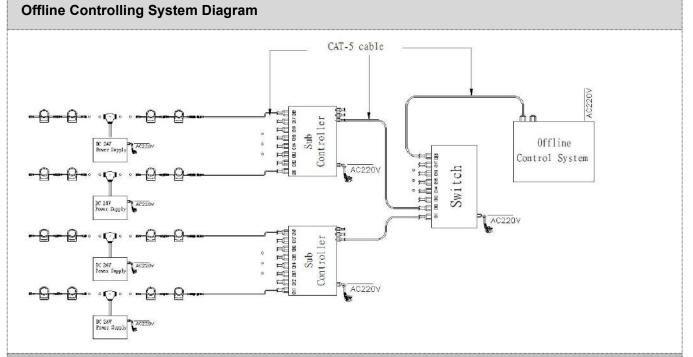

## System connection diagram:

- 1. Host controller should connect with slave controller. Working voltage for controllers are AC220V.
- On-line main controller should connect with slave controller, on-line main controller and sub controller working voltage are AC220V.
- 3、each sub-controller with 8 ports, with each port 512 pixels, supporting data converter, supports 100 meters ultra-long haul transmission.
- 4. The CAT-5 e. cable distance should be within 100 meters between host controller and slave controller, between slave controllers and switch, etc.

## **Online Controlling System Diagram**