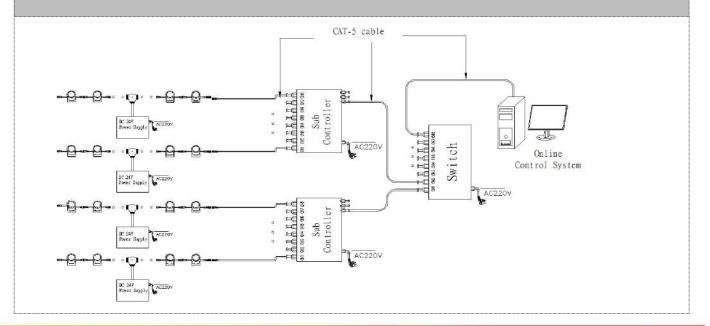

## System connection diagram:

- 1. Host controller should connect with slave controller. Working voltage for controllers are AC220V.
- On-line main controller should connect with slave controller, on-line main controller and sub controller working voltage are AC220V.
- 3、each sub-controller with 8 ports, with each port 512 pixels, supporting data converter, supports 100 meters ultra-long haul transmission.
- 4. The CAT-5 e. cable distance should be within 100 meters between host controller and slave controller, between slave controllers and switch, etc.

## **Online Controlling System Diagram**