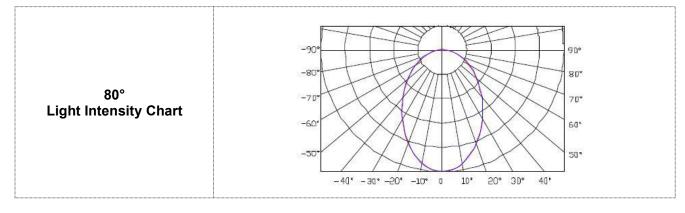

| EXC-B60ARL LED Flood Light         |                                                                                                                                                                                                                                                                                                                                                                                                                                                                                                      |
|------------------------------------|------------------------------------------------------------------------------------------------------------------------------------------------------------------------------------------------------------------------------------------------------------------------------------------------------------------------------------------------------------------------------------------------------------------------------------------------------------------------------------------------------|
|                                    | Description                                                                                                                                                                                                                                                                                                                                                                                                                                                                                          |
|                                    | EXC-B60ARL series consists of full-color<br>large-power ultra-narrow spotlights with<br>high-strength aluminum-alloy housing specially<br>designed by EXC for outdoor landscape<br>lighting. It is equipped with 3° professional lens.<br>Each light is a separate lighting pixel, and each<br>pixel can realize 65536 grades gray scale<br>changing. It could be used for illumination in<br>specific areas or landscape wash lighting,<br>applicable on building facades, bridges, stages,<br>etc. |
| Application Environment:<br>Indoor | Features                                                                                                                                                                                                                                                                                                                                                                                                                                                                                             |
| Outdoor                            | <ul> <li>The newest generation technology:<br/>DMX512 parallel bus design</li> </ul>                                                                                                                                                                                                                                                                                                                                                                                                                 |
|                                    | • High strength aluminum and low thermal resistance path cooling design                                                                                                                                                                                                                                                                                                                                                                                                                              |
|                                    | High reliability modularization design                                                                                                                                                                                                                                                                                                                                                                                                                                                               |
|                                    | <ul> <li>Outdoor lighting protection and<br/>electrostatic discharge (ESD) protection<br/>design</li> </ul>                                                                                                                                                                                                                                                                                                                                                                                          |
|                                    | Load safety design                                                                                                                                                                                                                                                                                                                                                                                                                                                                                   |
|                                    | <ul> <li>Projection distance: 5m</li> </ul>                                                                                                                                                                                                                                                                                                                                                                                                                                                          |

| Basic Specifications   |                                               |
|------------------------|-----------------------------------------------|
| Color Range            | W, RGB, RGBW                                  |
| Working Voltage        | DC 24V                                        |
| Max. Power Consumption | 3W/7.5W                                       |
| Light Source           | 1PCS High Power LEDs                          |
| LED chip Brand         | Optional(Cree, OSRAM, Lumileds, Epistar, etc) |
| CRI                    | 80                                            |
| Control                | DMX512, ON/OFF                                |
| Source Life            | 50,000 h                                      |
| Housing                | High Strength Aluminum                        |
| Cover                  | Tempered glass                                |
| Weight                 | 0.5Kg                                         |