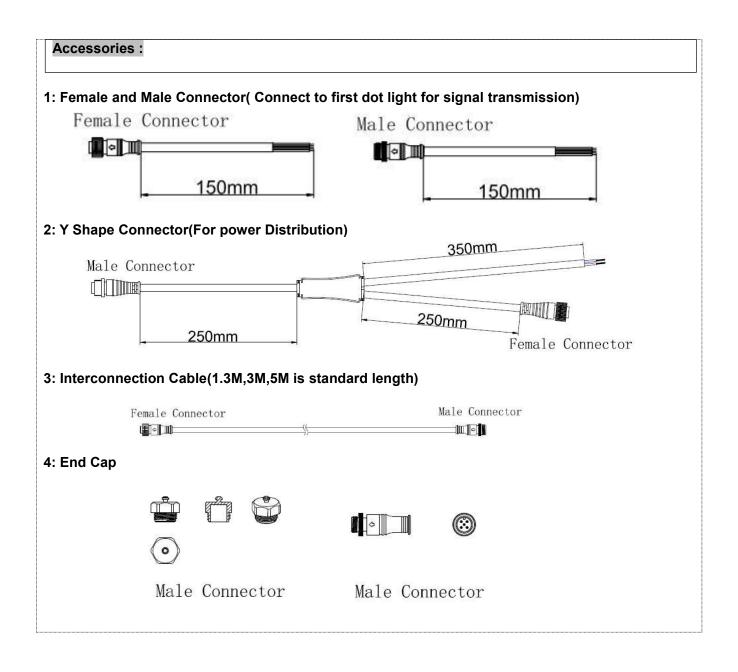

mpered glass                                |
| Weight                 | 0.5Kg                                         |













## System connection diagram:

- 1. Host controller should connect with slave controller. Working voltage for controllers are AC220V.
- On-line main controller should connect with slave controller, on-line main controller and sub controller working voltage are AC220V.
- 3、each sub-controller with 8 ports, with each port 512 pixels, supporting data converter, supports 100 meters ultra-long haul transmission.
- 4. The CAT-5 e. cable distance should be within 100 meters between host controller and slave controller, between slave controllers and switch, etc.



## **Online Controlling System Diagram**



## 深圳爱克莱特科技股份有限公司 Shenzhen EXC-LED Technology Co., Ltd