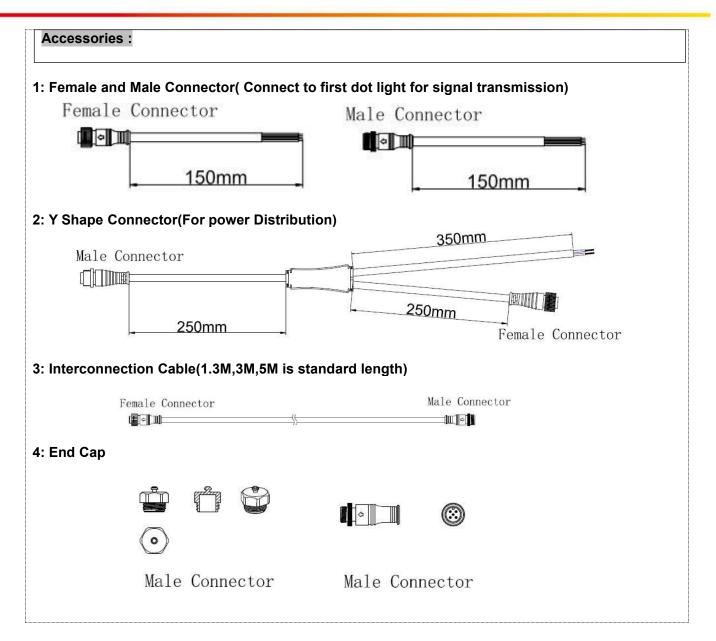

W(RGB), 50LM/W(White), 30LM/W(RGBW) |
| Central Light Intensity | ≥33cd                                    |
| Beam Angle              | ≥105°                                    |







## System connection diagram:

- 1. Host controller should connect with slave controller. Working voltage for controllers are AC220V.
- 2. On-line main controller should connect with slave controller, on-line main controller and sub controller working voltage are AC220V.
- 3、each sub-controller with 8 ports, with each port 512 pixels, supporting data converter, supports 100 meters ultra-long haul transmission.
- 4. The CAT-5 e. cable distance should be within 100 meters between host controller and slave controller, between slave controllers and switch, etc.

#### **Online Controlling System Diagram**