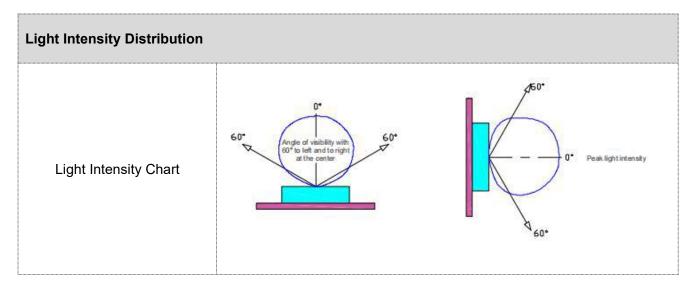

| Working Temperature     | -40°C to 60°C                            |
|-------------------------|------------------------------------------|
| Storage Temperature     | -40°C to 70°C                            |
| Protection Rating       | IP66                                     |
| Luminous Flux           | 25LM/W(RGB), 50LM/W(White), 30LM/W(RGBW) |
| Central Light Intensity | ≥33cd                                    |
| Beam Angle              | ≥105°                                    |