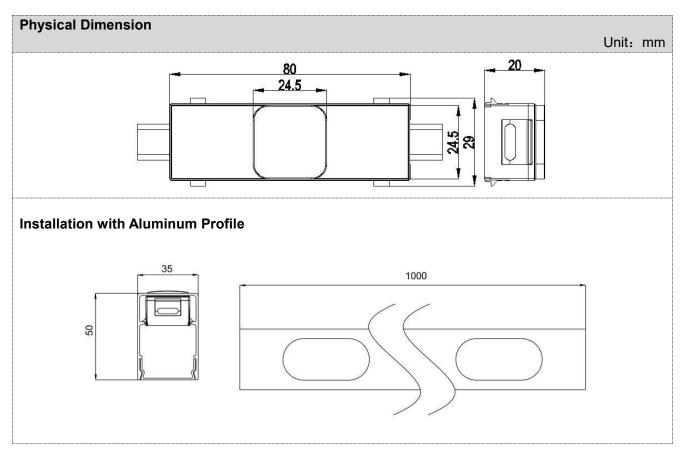

| Basic Specifications   |                                                            |
|------------------------|------------------------------------------------------------|
| Color                  | RGB+W                                                      |
| Working Voltage        | 24V                                                        |
| Max. Power Consumption | 2.7W                                                       |
| Light Source           | 6pcs SMD 3535 RGB +3pcs SMD 2835 W LEDs                    |
| CRI                    | 80                                                         |
| Control                | DMX512                                                     |
| Grey Scale             | 8bit, 16bit                                                |
| Source Life            | 50,000h                                                    |
| RDM                    | Optional                                                   |
| LED chip Brand         | Optional(Cree, OSRAM, Lumileds, Epistar, etc)              |
| Cover                  | PC(Transparent,Opal)                                       |
| Housing                | PC+ABS                                                     |
| Weight                 | 30g                                                        |
| Dimensions             | 80mm x 29.3mm x 20mm (L x W x H, exclude Mounting Bracket) |
| Installation           | Installation with Aluminum profiles                        |