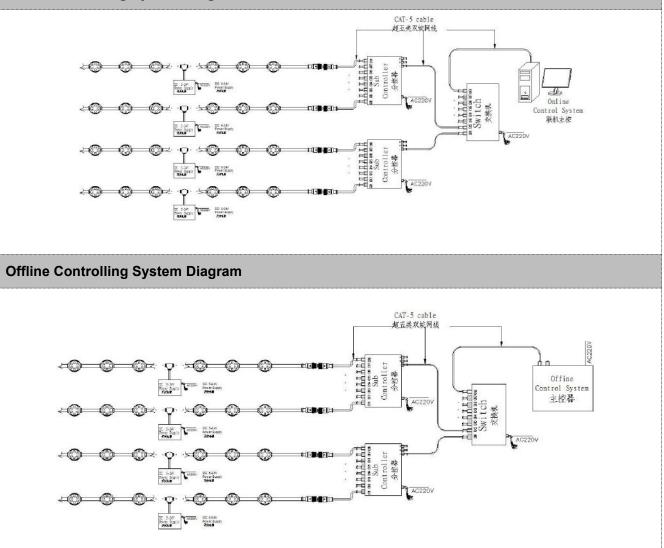

## System connection diagram:

- 1. Host controller should connect with slave controller. Working voltage for controllers are AC220V.
- 2. On-line main controller should connect with slave controller, on-line main controller and sub controller working voltage are AC220V.
- 3、each sub-controller with 8 ports, with each port 512 pixels, supporting data converter, supports 100 meters ultra-long haul transmission.
- 4. The CAT-5 e. cable distance should be within 100 meters between host controller and slave controller, between slave controllers and switch, etc.

#### **Online Controlling System Diagram**