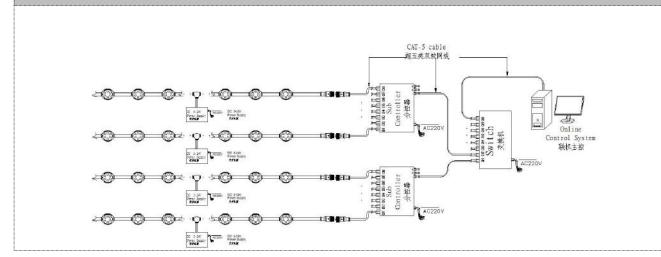

# System connection diagram:

- 1. Host controller should connect with slave controller. Working voltage for controllers are AC220V.
- 2. On-line main controller should connect with slave controller, on-line main controller and sub controller working voltage are AC220V.
- 3 each sub-controller with 8 ports, with each port 512 pixels, supporting data converter, supports 100 meters ultra-long haul transmission.
- 4. The CAT-5 e. cable distance should be within 100 meters between host controller and slave controller, between slave controllers and switch, etc.

## **Online Controlling System Diagram**

# Offline Controlling System Diagram CAT-5 cable 超五类双绞网线 ALTHER THE THE Sub-Controller offline Control System 主控器 AC220V AC220V A THE THE THE SUB-Controller **Accessories:** 1: Female and Male Connector( Connect to first dot light for signal transmission) Female Connector Male Connector 150mm 150mm 2: Y Shape Connector(For power Distribution) 350mm Male Connector 250mm 250mm Female Connector 3: Interconnection Cable(1.3M,3M,5M is standard length) Female Connector Male Connector 4: End Cap Male Connector Male Connector