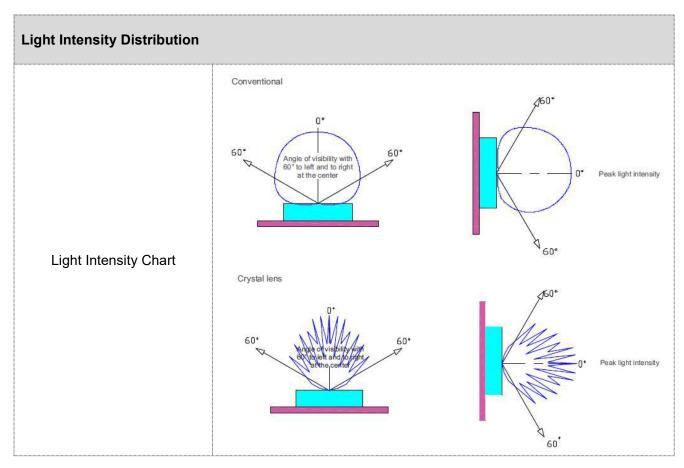

| Working Temperature     | -40°C to 60°C                            |
|-------------------------|------------------------------------------|
| Storage Temperature     | -40°C to 70°C                            |
| Protection Rating       | IP66                                     |
| Luminous Flux           | 25LM/W(RGB), 50LM/W(White), 30LM/W(RGBW) |
| Central Light Intensity | ≥210cd(RGBW)                             |
| Beam Angle              | ≥105°                                    |