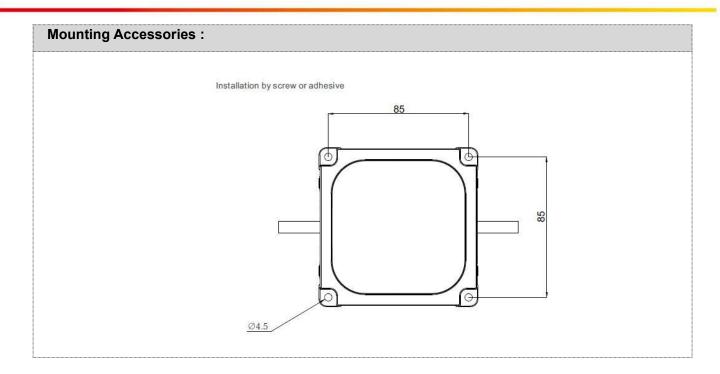

### **Features**

- The newest generation technology: DMX512 parallel bus design
- Outdoor lighting protection and electrostatic discharge (ESD) protection design
- Flexible design ensures 4 kinds of mounting way

| Basic Specifications   |                                                              |
|------------------------|--------------------------------------------------------------|
| Color                  | W(2200K-6500K), RGB+W, etc                                   |
| Working Voltage        | DC24V                                                        |
| Max. Power Consumption | 15W                                                          |
| Light Source           | W(24), RGB+W(6+12) pcs SMD LEDs                              |
| CRI                    | 80                                                           |
| Control                | DMX512, ON/OFF                                               |
| Grey Scale             | 8bit, 16bit                                                  |
| Source Life            | 50,000h                                                      |
| RDM                    | Optional                                                     |
| LED chip Brand         | Optional(Cree, OSRAM, Lumileds, Epistar, etc)                |
| Cover                  | PC(Transparent, Opal, Crystal)                               |
| Housing                | High strength extruded aluminum                              |
| Weight                 | 450g                                                         |
| Dimensions             | 96.5mm x 96.5mm x 78mm (L x W x H, exclude Mounting Bracket) |
| Installation           | Installation with screws or adhesive                         |