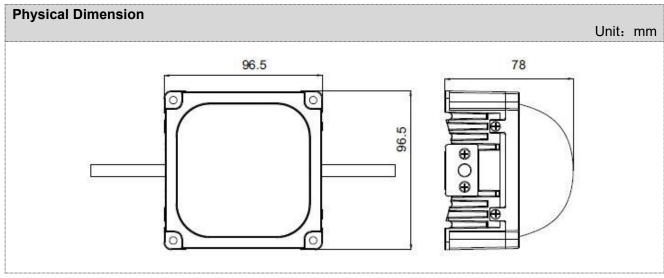

| Basic Specifications   |                                                              |
|------------------------|--------------------------------------------------------------|
| Color                  | W(2200K-6500K), RGB+W, etc                                   |
| Working Voltage        | DC24V                                                        |
| Max. Power Consumption | 15W                                                          |
| Light Source           | W(24), RGB+W(6+12) pcs SMD LEDs                              |
| CRI                    | 80                                                           |
| Control                | DMX512, ON/OFF                                               |
| Grey Scale             | 8bit, 16bit                                                  |
| Source Life            | 50,000h                                                      |
| RDM                    | Optional                                                     |
| LED chip Brand         | Optional(Cree, OSRAM, Lumileds, Epistar, etc)                |
| Cover                  | PC(Transparent, Opal, Crystal)                               |
| Housing                | High strength extruded aluminum                              |
| Weight                 | 450g                                                         |
| Dimensions             | 96.5mm x 96.5mm x 78mm (L x W x H, exclude Mounting Bracket) |
| Installation           | Installation with screws or adhesive                         |