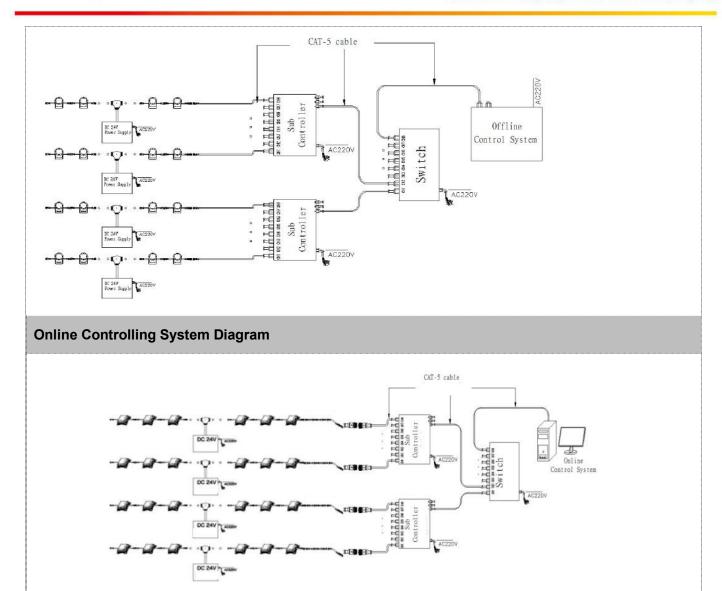

# System connection diagram:

- 1. Host controller should connect with slave controller. Working voltage for controllers are AC220V.
- 2. On-line main controller should connect with slave controller, on-line main controller and sub controller working voltage are AC220V.
- 3. each sub-controller with 8 ports, with each port 512 pixels, supporting data converter, supports 100 meters ultra-long haul transmission.
- 4. The CAT-5 e. cable distance should be within 100 meters between host controller and slave controller, between slave controllers and switch, etc.

# Offline Controlling System Diagram