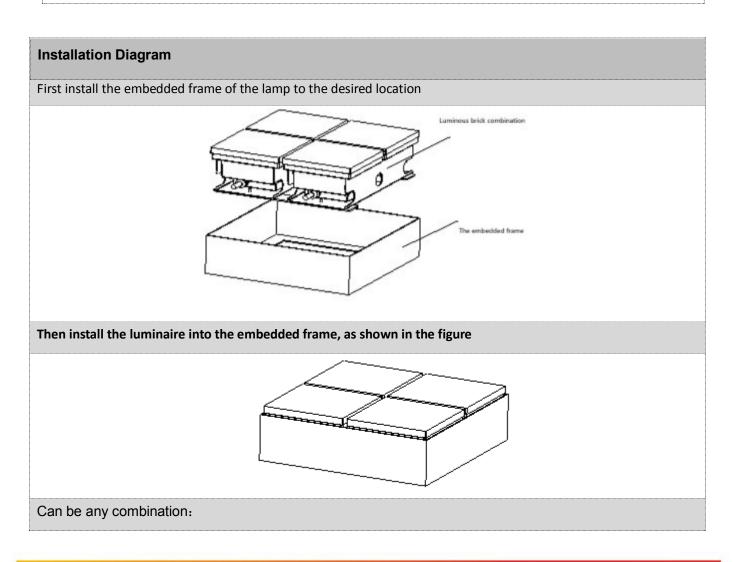

## Features:

- Module design, Can be any combination
- Double waterproof design
- The newest generation technology: DMX parallel bus design
- Double redundance addressing protection

| Basic Specifications   |                                                            |
|------------------------|------------------------------------------------------------|
| Color Range            | W(2200K-6500K), RGB                                        |
| Working Voltage        | DC 24V                                                     |
| Max. Power Consumption | 3W                                                         |
| Light Source           | 12 PCS High Power LEDs                                     |
| LED chip Brand         | Optional(Cree, OSRAM, Lumileds, Epistar, etc)              |
| CRI                    | 80                                                         |
| Control                | DMX512, ON/OFF                                             |
| Source Life            | 50,000 h                                                   |
| Housing                | High Strength Aluminum                                     |
| Cover                  | Tempered glass                                             |
| Weight                 | 0.7Kg                                                      |
| Dimensions             | 100mm x 100mm x 65mm (L x W x H, exclude Mounting Bracket) |
| Installation           | Install in the embedded frame                              |

| 2*2 | 3*3 |
|-----|-----|
|     |     |
| 4*4 | 5*5 |
|     |     |