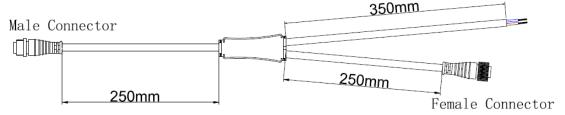

|     |
| 4*4 | 5*5 |
|     |     |

# System connection diagram:

- 1. Host controller should connect with slave controller. Working voltage for controllers are AC220V.
- 2. On-line main controller should connect with slave controller, on-line main controller and sub controller working voltage are AC220V.
- 3. each sub-controller with 8 ports, with each port 512 pixels, supporting data converter, supports 100 meters ultra-long haul transmission.
- 4. The CAT-5 e. cable distance should be within 100 meters between host controller and slave controller, between slave controllers and switch, etc.

# Offline Controlling System Diagram







## Accessories :

# 1: Female and Male Connector( Connect to first dot light for signal transmission)



# 2: Y Shape Connector(For power Distribution)



## 3: Interconnection Cable(1.3M,3M,5M is standard length)



### 4: End Cap



Male Connector

Male Connector