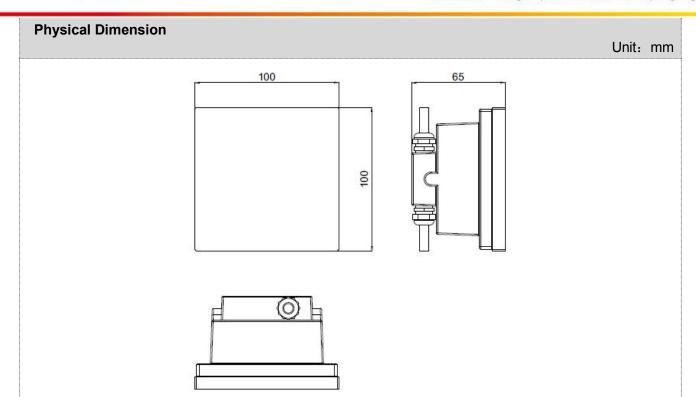

## Features:

- Module design, Can be any combination
- Double waterproof design
- The newest generation technology: DMX parallel bus design
- Double redundance addressing protection

| Basic Specifications   |                                                            |
|------------------------|------------------------------------------------------------|
| Color Range            | W(2200K-6500K), RGB                                        |
| Working Voltage        | DC 24V                                                     |
| Max. Power Consumption | 3W                                                         |
| Light Source           | 12 PCS High Power LEDs                                     |
| LED chip Brand         | Optional(Cree, OSRAM, Lumileds, Epistar, etc)              |
| CRI                    | 80                                                         |
| Control                | DMX512, ON/OFF                                             |
| Source Life            | 50,000 h                                                   |
| Housing                | High Strength Aluminum                                     |
| Cover                  | Tempered glass                                             |
| Weight                 | 0.7Kg                                                      |
| Dimensions             | 100mm x 100mm x 65mm (L x W x H, exclude Mounting Bracket) |
| Installation           | Install in the embedded frame                              |