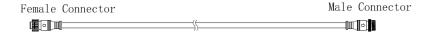

ram:

- 1. Host controller should connect with slave controller. Working voltage for controllers are AC220V.
- 2. On-line main controller should connect with slave controller, on-line main controller and sub controller working voltage are AC220V.
- 3. each sub-controller with 8 ports, with each port 512 pixels, supporting data converter, supports 100 meters ultra-long haul transmission.
- 4. The CAT-5 e. cable distance should be within 100 meters between host controller and slave controller, between slave controllers and switch, etc.

# Offline Controlling System Diagram







## Accessories :

# 1: Female and Male Connector( Connect to first dot light for signal transmission)



# 2: Y Shape Connector(For power Distribution)



## 3: Interconnection Cable(1.3M,3M,5M is standard length)



### 4: End Cap



Male Connector

Male Connector