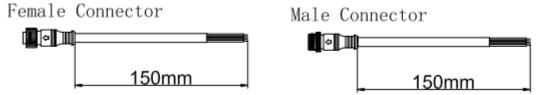

# 1: Female and Male Connector( Connect to first dot light for signal transmission)